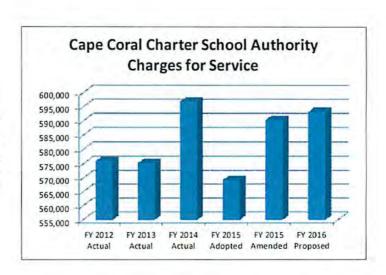

#### MISCELLANEOUS REVENUE

All other revenues including Short Term Investment Income, Contributions/Donations, Other Miscellaneous Revenue, Reimbursable Revenue, Blue Cross/Blue Shield Health Rebate, Wellness Fair Payouts and Scholastic Book Fair dollars are captured in this category. Funding associated with the FY 2015-2016 Proposed Budget does not include the Blue Cross/Blue Shield Rebate dollars as we are not sure if we will receive this funding in FY 2015-2016, thus reflecting the decline in revenues.

| Miscellaneous Rev | enue |         |
|-------------------|------|---------|
| FY 2012 Actual    | \$   | 174,701 |
| FY 2013 Actual    | \$   | 234,863 |
| FY 2014 Actual    | \$   | 240,270 |
| FY 2015 Adopted   | \$   | 369,536 |
| FY 2015 Amended   | \$   | 397,977 |
| FY 2016 Proposed  | \$   | 214,929 |
|                   |      |         |