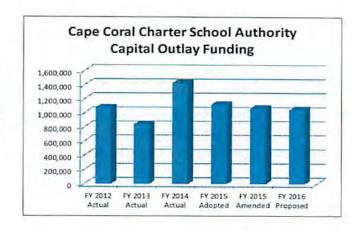

#### CHARGES FOR SERVICES

These revenues include all charges for current services and are charged for activities such as student lunches and bus rentals by Parks & Rec. All fees charged are reviewed on an annual basis and updated accordingly. Most recently, bus rental fees have been increased to cover additional lease and maintenance costs.

#### **Charges for Service**

| FY 2012 Actual   | \$<br>576,029 |
|------------------|---------------|
| FY 2013 Actual   | \$<br>575,303 |
| FY 2014 Actual   | \$<br>596,881 |
| FY 2015 Adopted  | \$<br>569,168 |
| FY 2015 Amended  | \$<br>590,309 |
| FY 2016 Proposed | \$<br>593,300 |
|                  |               |