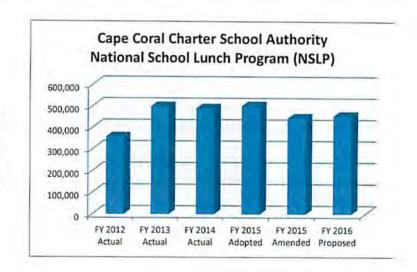

# **National School Lunch Program**

While our student population is projected to increase by 28 students, applications for the National School Lunch Program (NSLP) are not yet completed by parents or the Director of Food Services for the FY 2015-2016 school year. The National Lunch School Program currently services over one-third of our student population or 36%. The Food Services Group experienced many challenges with restrictive foods over the last year and did an exceptional job to offer healthy selections while remaining in compliance. There was a slight decrease to revenues in FY 2015 due to these restrictions. While there are no changes anticipated in the upcoming fiscal year, current regulations will remain in effect for FY 2015-2016. We will need to monitor revenues closely as this program is not meant to be subsidized.

### National School Lunch Program

| FY 2012 Actual   | \$<br>356,999 |
|------------------|---------------|
| FY 2013 Actual   | \$<br>499,699 |
| FY 2014 Actual   | \$<br>491,037 |
| FY 2015 Adopted  | \$<br>501,908 |
| FY 2015 Amended  | \$<br>445,036 |
| FY 2016 Proposed | \$<br>455,000 |
|                  |               |