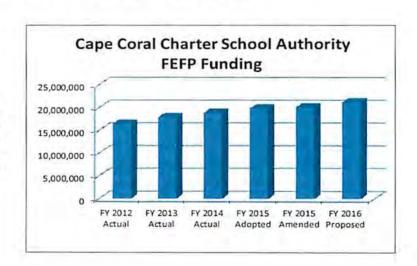

The following chart reflects FEFP Funding over the last few years:

#### **FEFP Funding by Year**

FY 2012 Actual \$ 16,431,439 FY 2013 Actual \$ 17,835,168 FY 2014 Actual \$ 18,780,670 FY 2015 Adopted \$ 19,782,457 FY 2015 Amended \$ 20,044,820 FY 2016 Proposed \$ 21,157,215