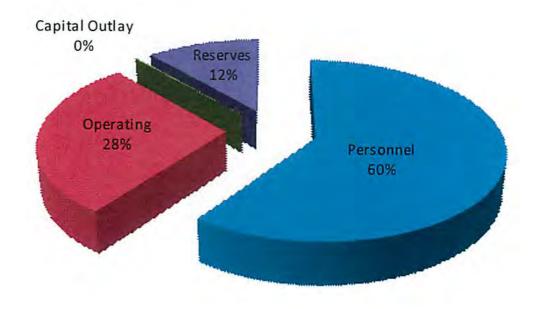

## **EXPENDITURES**

The FY 2015-2016 Proposed Operating Budget, which the Charter School Governing Board will consider for adoption is \$27.2 million and includes \$16.3 million in Personnel expenditures, \$7.7 million in Operating expenditures, and \$3.1 million in Reserves.