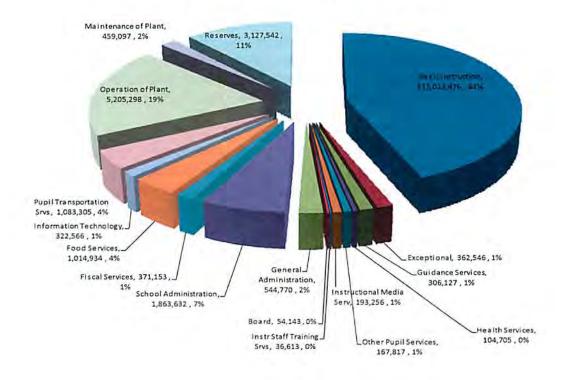

The following table demonstrates expenditures by program area or sub-ledger:

| Program                          |    | 2014 Actual |    | FY 2015<br>Adopted<br>Budget | d  | FY 2015<br>Amended<br>Budget | FY 2016<br>Proposed<br>Budget | % Change<br>FY 2015<br>Adopted | % Change<br>FY 2015<br>Amended |
|----------------------------------|----|-------------|----|------------------------------|----|------------------------------|-------------------------------|--------------------------------|--------------------------------|
| Basic Instruction                | Ś  | 11,523,468  | Ś  | 11,486,045                   | 5  | 11,587,317                   | \$<br>12,023,476              | 4.68%                          | 3.76%                          |
| Exceptional                      | 7  | 319,996     |    | 342,659                      | -  | 350,224                      | 362,546                       | 5.80%                          | 3.52%                          |
| Guidance Services                |    | 305,028     |    | 297,726                      |    | 298,913                      | 306,127                       | 2.82%                          | 2.41%                          |
| Health Services                  |    | 91,280      |    | 98,659                       |    | 99,601                       | 104,705                       | 6.13%                          | 5.12%                          |
| Other Pupil Services             |    | 150,213     |    | 161,309                      |    | 123,571                      | 167,817                       | 4.03%                          | 35.81%                         |
| Instructional Media Serv         |    | 186,044     |    | 167,145                      |    | 175,423                      | 193,256                       | 15.62%                         | 10.17%                         |
| Instr Staff Training Srvs        |    | 33,207      |    | 32,000                       |    | 31,313                       | 36,613                        | 14.42%                         | 16.93%                         |
| Board                            |    | 48,849      |    | 48,733                       |    | 58,304                       | 54,143                        | 11.10%                         | -7.14%                         |
| General Administration           |    | 394,945     |    | 431,216                      |    | 433,055                      | 544,770                       | 26.33%                         | 25.80%                         |
| School Administration            |    | 1,713,884   |    | 1,634,053                    |    | 1,662,782                    | 1,863,632                     | 14.05%                         | 12.08%                         |
| Facilities Acq & Constr          |    | 17,342      |    | 4                            |    |                              |                               | 0.00%                          | 0.00%                          |
| Fiscal Services                  |    | 308,392     |    | 323,865                      |    | 311,188                      | 371,153                       | 14.60%                         | 19.27%                         |
| Food Services                    |    | 993,123     |    | 1,023,999                    |    | 982,276                      | 1,014,934                     | -0.89%                         | 3.32%                          |
| Information Technology           |    | 330,105     |    | 267,956                      |    | 290,835                      | 322,566                       | 20.38%                         | 10.91%                         |
| <b>Pupil Transportation Srvs</b> |    | 1,114,026   |    | 1,102,489                    |    | 1,107,966                    | 1,083,305                     | -1.74%                         | -2.23%                         |
| Operation of Plant               |    | 5,342,389   |    | 5,344,962                    |    | 5,229,225                    | 5,205,298                     | -2.61%                         | -0.46%                         |
| Maintenance of Plant             |    | 197,317     |    | 205,983                      |    | 381,912                      | 459,097                       | 122.88%                        | 20.21%                         |
| Reserves                         |    |             |    | 2,713,430                    |    | 3,000,487                    | 3,127,542                     | 15.26%                         | 4.23%                          |
| TOTAL USES                       | \$ | 23,069,608  | \$ | 25,682,229                   | \$ | 26,124,392                   | \$<br>27,240,980              | 6.07%                          | 4.27%                          |