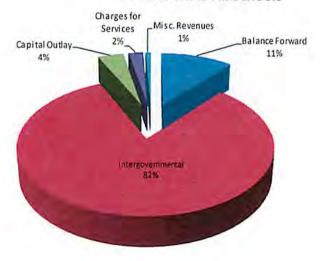

The Charter School Authority has several revenue sources, each representing a different percentage of total revenues:

| Source               | FY 2015<br>Adopted | FY 2015<br>Amended | FY 2016<br>Proposed |
|----------------------|--------------------|--------------------|---------------------|
| Balance Forward      | \$<br>2,806,130    | \$<br>2,806,130    | \$<br>3,000,487     |
| Intergovernmental    | 20,814,221         | 21,262,155         | 22,384,525          |
| Capital Outlay       | 1,123,174          | 1,067,821          | 1,047,739           |
| Charges for Services | 569,168            | 590,309            | 593,300             |
| Misc. Revenues       | <br>369,536        | 397,977            | 214,929             |
| Total:               | \$<br>25,682,229   | \$<br>26,124,392   | \$<br>27,240,980    |

The following chart depicts each source, including fund balance:

SOURCES Where Money Comes From FY 2015-2016 All Schools