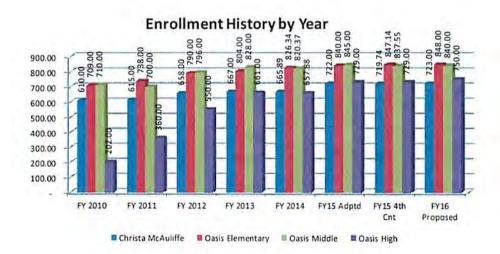

As noted on the previous page, the majority of our revenue is based on school enrollment. The following table illustrates the history of the school system's enrollment and growth since FY 2010:

Enrollment History FY 2010-FY2016

| School (FTE)      | FY 2010  | FY 2011  | FY 2012  | FY 2013  | FY 2014  | FY15 Adptd | FY15 4th Cnt | FY16 Proposed | % Change<br>Over FY 2015 |
|-------------------|----------|----------|----------|----------|----------|------------|--------------|---------------|--------------------------|
| Christa McAuliffe | 610.00   | 615.00   | 658.00   | 667.00   | 665.89   | 722.00     | 719.74       | 723.00        | 0.45%                    |
| Oasis Elementary  | 709.00   | 738.00   | 790.00   | 804.00   | 826.34   | 840.00     | 847.14       | 848.00        | 0.10%                    |
| Oasis Middle      | 710.00   | 700.00   | 796.00   | 828.00   | 820.37   | 845.00     | 837.55       | 840.00        | 0.29%                    |
| Oasis High        | 202.00   | 360.00   | 550.00   | 661.00   | 657.88   | 729.00     | 729.00       | 750.00        | 2.88%                    |
| Total:            | 2,231.00 | 2,413.00 | 2,794.00 | 2,960.00 | 2,970.48 | 3,136.00   | 3,133.43     | 3,161.00      | 0.88%                    |
| VPK (FTE)         | 48.00    | 54.00    | 36.00    | 40.00    | 40.00    | 40.00      | 40.00        | 40.00         | 0.00%                    |
| Total (with VPK): | 2,279.00 | 2,467.00 | 2,830.00 | 3,000.00 | 3,010.48 | 3,176.00   | 3,173.43     | 3,201.00      | 0.87%                    |